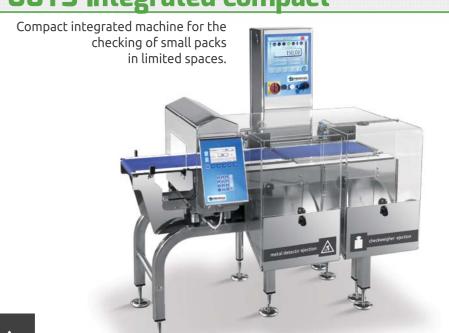

**OBT3** Integrated compact

MDC11

Metal detector for granular and powder products in free-fall and pipeline.

Quick-disassembly belts for a fast and deep cleaning

X-ray inspection system for packs

of small and medium dimensions.