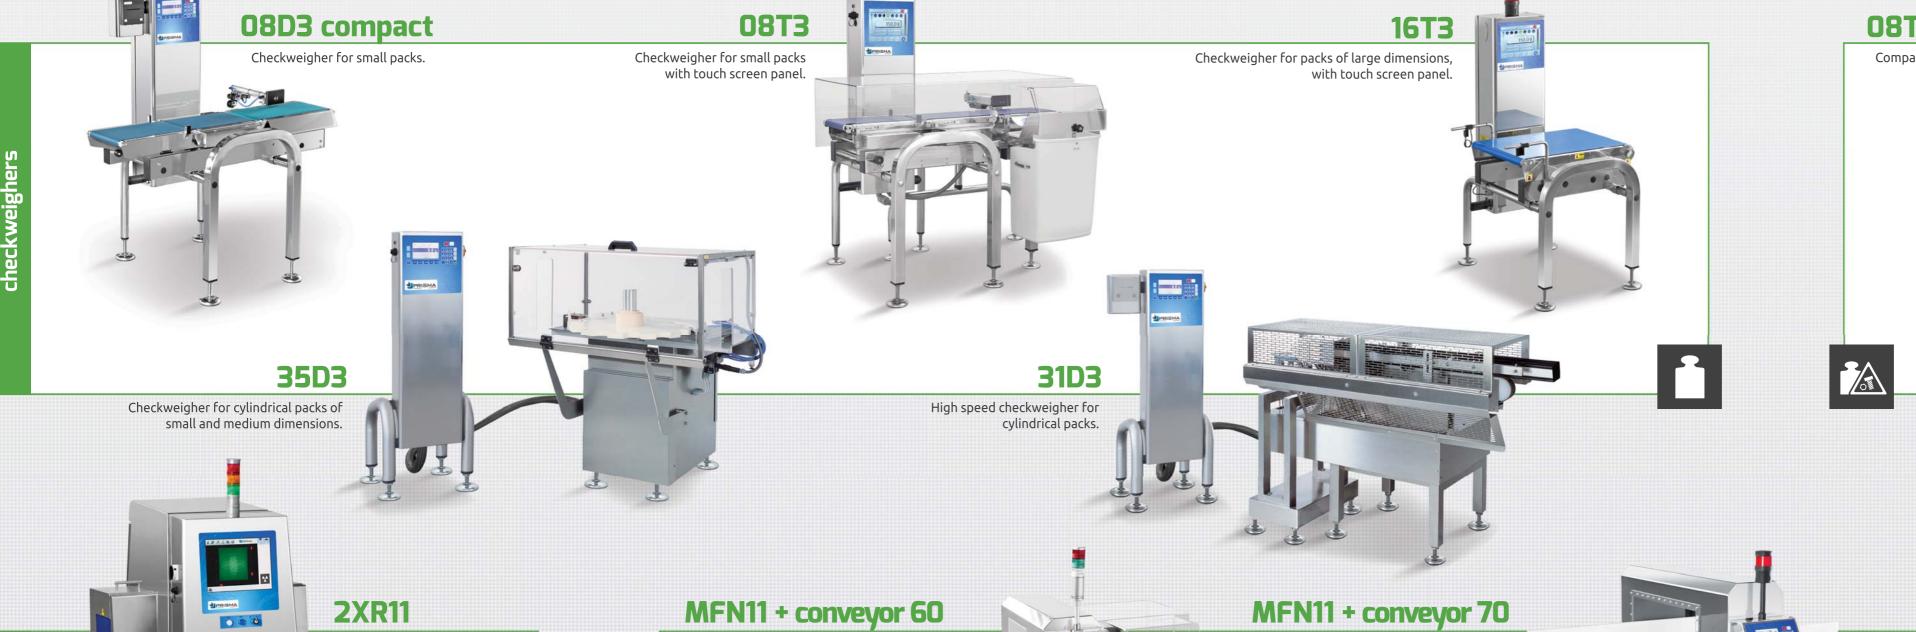

Your partner in inspection and quality control





**FOOD INDUSTRY** 

ray inspection

**DUAL SYSTEM** 

weighing technology with double load cells



Metal detector for packs and loose products

of small and medium dimensions.

**OBT3** Integrated compact



MDC11

Metal detector for granular and powder products in free-fall and pipeline.



Quick-disassembly belts for a fast and deep cleaning

X-ray inspection system for packs

of small and medium dimensions.

Feedback

Dynamic and automatic for mean error reduction

Metal detector for packs and

loose products of medium

and large dimensions.



USB Interface
Ethernet Interface
DMT Software
exportation and
real time analysis
of production data



integrated machines

metal detectors

# 360° inspection and quality control









## PRISMA INDUSTRIALE S.r.l. is not simply a machinery supplier: it is your partner in product inspection and quality control.

A partner who is by your si